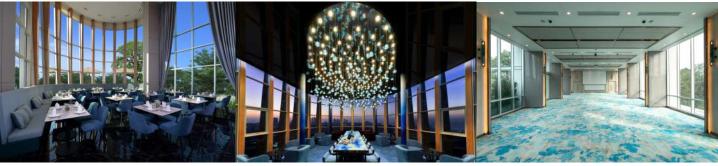

Hotel Facilities: To enrich the wonderful experience, Centre Point Prime Hotel Pattaya offers heartfelt services and stylish facilities including;

- Restaurant, and All Day Cafe
- Fascinating Garden and Sculptures for Nice Photo Shoots

Sea View Lounge with Panoramic Views of Pattaya Beach, City and Mountains.

- Fitness, and Salted Swimming Pool with Kid's Zone & Water Play
- Children Playground, and Kids' Club for Fun Times

Meeting Facilities: The Hotel offers a fully functional multipurpose room with natural daylight and modern equipment.

| Room              | Dimension      | Area    | Theatre | Class Room | Round Tables |
|-------------------|----------------|---------|---------|------------|--------------|
|                   | L x W x H (m.) | (sq.m.) | (Pax)   | (Pax)      | (Pax)        |
| Multipurpose Room | 26 x 11 x 4.5  | 286     | 240     | 128        | 144          |