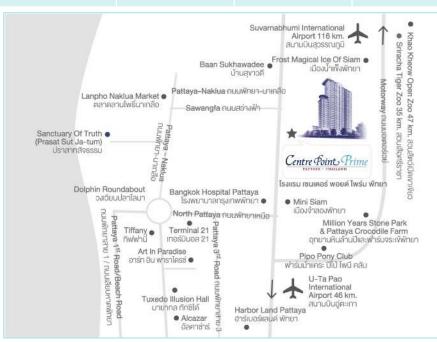

## Map & Attractions: Easy access to all attractions

- ALCAZA 4.7 KM.
- ART IN PARADISE 3.8 KM.
- BAAN SUKHAWADEE 4 KM.
- BALI HAI PIER 9.1 KM.
- BANGKOK HOSPITAL PATTAYA 2 KM.
- CENTRAL FESTIVAL 6 KM.
- DOLPHIN BOLINDABOLIT 3.7 KM
- FROST MAGICAL ICE OF SIAM 16 KM.
- HARBOR LAND PATTAYA 4 KM.
- KAAN SHOW 8.4 KM.
- KHAO PRATI IMNAK VIEW POINT 9 KM
- LANPHO NAKLUA MARKET 3 KM.
- MILLION YEARS STONE PARK & CROCODILE FARM 7 KM.
- MINI SIAM 1 KM.
- PATTAYA CITY SIGNAGE VIEWPOINT 9 7 KM
- PATTAYA NIGHT BAZAAR 6 KM.
- PATTAYA PARK TOWER 11 KM.
- RIPLEY'S BELIEVE IT OR NOT 7 KM.
- RUBBER LAND 5 KM.
- SANCTUARY OF TRUTH 5 KM.
- TERMINAL 21 3.5 KM.
- TIFFANY SHOW 4 KM.
- TLIXEDO ILLUSION HALL 4.4 KM
- UNDER WATER WORLD 8.1 KM.
- WALKING STREET 8 KM.