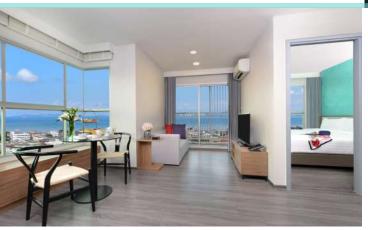

with pantry, and private balcony to enhance the most memorable stay.

| Room Type                                | Size (sq.m.) | Units |
|------------------------------------------|--------------|-------|
| Deluxe<br>( Sea View / City View )       | 28           | 150   |
| Deluxe Premier<br>(Sea View / City View) | 33           | 369   |
| Grand Deluxe<br>(Sea View / City View)   | 38           | 37    |

## Room Features:

- \*Free Internet Wifi \*Cable / Satellite Smart TV \*Universal & USB Plugs \*Safety Box \*Hair Dryer \*Complimentary Drinking Water & Coffee & Tea
- \*Electric Kettle \*Refrigerator \*Microwave \*Bathroom with Automatic Toilet Seat \*Private Balcony \*Electronic Door Lock