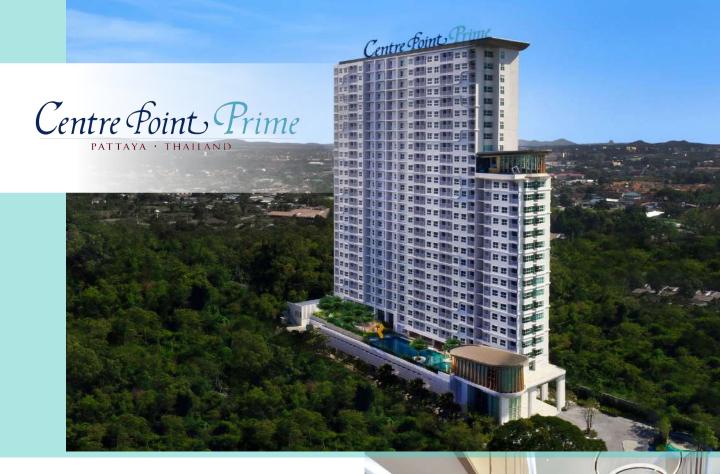

## CENTRE POINT PRIME HOTEL PATTAYA

Centre Point Prime Hotel Pattaya is now open, and located on the Sukhumvit Highway at Km.142, just a few minutes before the North Pattaya junction. Superbly situated on the main road, the 33-Floor Hotel has an easy access, and offers convenient travelling to and from most attractions in Pattaya, and outer area, including Motorway, Utapao Airport, and Suvarnabhumi Airport.