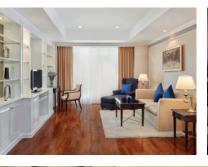

#### LIVELY HOTEL

Exceptionally spacious and fully equipped with in-room facilities and amenities

- Fully Furnished Rooms
- Living Area
- Workstation with Free In-room Internet / WIFI
- Cable and Satellite TV
- DVD Home Theatre System
- IDD Line
- Pantry and Dining Area
- Microwave

- Refrigerator
- Electric Kettle
- Toaster
- Balcony with options of City View or River View
- Magnetic Key Card
- Washing Machine and Dryer\*
- Kitchen Utensils\*

\* Upon request