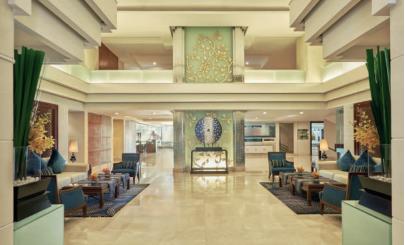

#### LIVELY HOTEL

Exceptionally spacious and fully equipped with in-room facilities and amenities

- Fully Furnished Rooms
- Living Area
- Workstation with Free In-room Internet / WIFI
- Cable and Satellite TV
- DVD Home Theatre System
- IDD Line
- Pantry and Dining Area
- Microwave

#### FINEST FACILITIES

Offer a comprehensive list of first class facilities at your disposal, providing optimum convenience for your business and leisure needs

- Complimentary Coffee and Tea in Lobby
- Swimming Pool
- Sauna
- Fitness Room
- Conference Room
- Business Center
- Book Corner
- Restaurant
- Salon
- Supermarket (next door)
- Fruit Market (a short walk away)