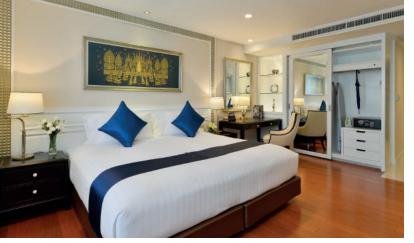

#### LIVELY HOTEL

Exceptionally spacious and fully equipped with in-room facilities and amenities

- Fully Furnished Rooms
- Living Area
- Workstation with Free In-room Internet / WIFI
- Cable and Satellite TV
- DVD Home Theatre System
- IDD Line
- Pantry and Dining Area
- Microwave

- Refrigerator
- Electric Kettle
- Toaster
- Balcony with options of City View or River View
- Magnetic Key Card
- Washing Machine and Dryer\*
- Kitchen Utensils\*

\* Upon request